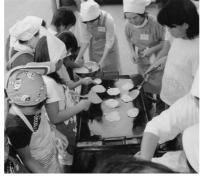

立山の自然の中で遊び 転げました(8月)

老人福祉施設も演奏訪問 (三味線サークル)

秋のサンマを描きました オイシソー! (創作サークル)

お父さんを見直した

そば打ち(9月)

市浄化センターまつりに協力 (クッキングサークル)

真剣に勝負を楽しむ豆棋士たち (将棋サークル)

夏祭りの樽神輿(7月)