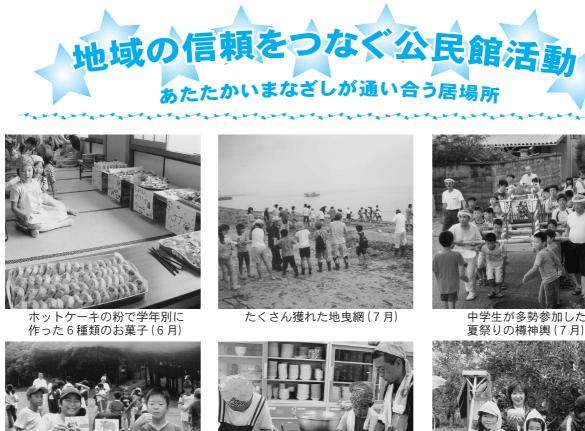

立山の自然の中で遊び 転げました(8月)

老人福祉施設も演奏訪問 (三味線サークル)

秋のサンマを描きました オイシソー! (創作サークル)

お父さんを見直した

そば打ち(9月)

市浄化センターまつりに協力 (クッキングサークル)

真剣に勝負を楽しむ豆棋士たち (将棋サークル)

夏祭りの樽神輿(7月)