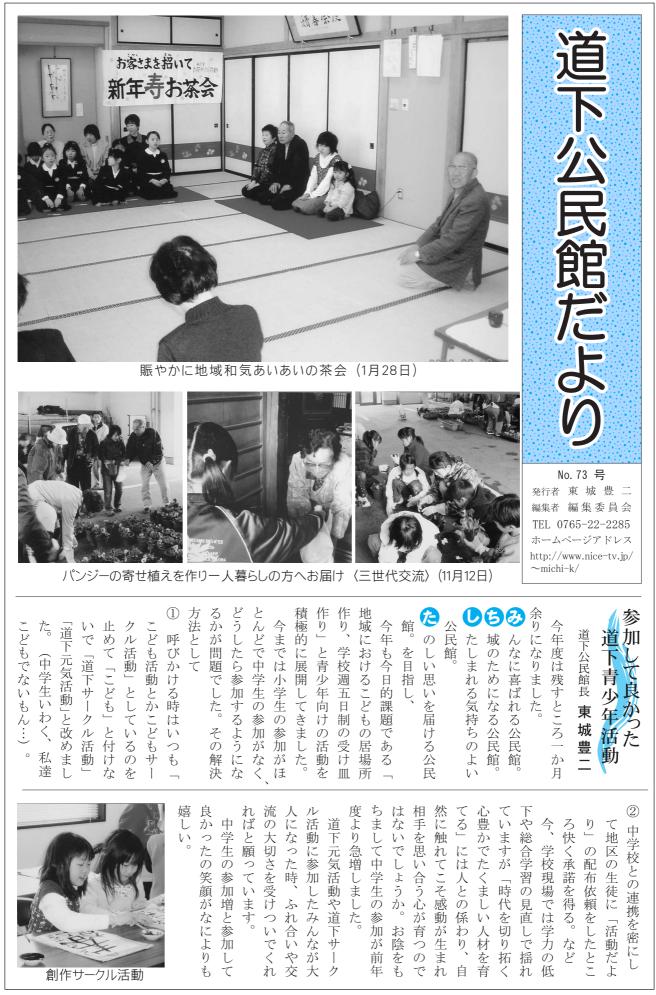

立山の自然の中で遊び 転げました(8月)

老人福祉施設も演奏訪問 (三味線サークル)

秋のサンマを描きました オイシソー! (創作サークル)

お父さんを見直した

そば打ち(9月)

市浄化センターまつりに協力 (クッキングサークル)

真剣に勝負を楽しむ豆棋士たち (将棋サークル)

夏祭りの樽神輿(7月)